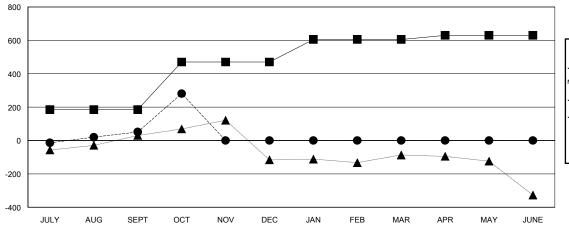

## GOALS AND ACTUAL MEMBERS CUMULATIVE

- CURRENT YEAR GOALS FOR NEW

CURRENT YEAR ACTUAL MEMBERS

- LAST YEAR ACTUAL MEMBERS

| DROPPED CLUBS: 1 |    |
|------------------|----|
| DROPPED MEMBERS  |    |
| DECEASED         | 2  |
| CLUB CANCELLED   | 0  |
| OTHER            | 72 |
| TOTAL            | 74 |

|                       |                    | Members                             |                    |                  |  |  |
|-----------------------|--------------------|-------------------------------------|--------------------|------------------|--|--|
| RESULTS FOR 2014-2015 |                    |                                     |                    |                  |  |  |
| QUARTER               | NEW MEMBER<br>GOAL | CHARTER AND<br>NEW MEMBERS<br>ADDED | DROPPED<br>MEMBERS | NET<br>GAIN/LOSS |  |  |
| JULY/AUG/SEPT         | 185                | 119                                 | 68                 | 51               |  |  |
| OCT/NOV/DEC           | 285                | 236                                 | 6                  | 230              |  |  |
| JAN/FEB/MAR           | 135                | 0                                   | 0                  | 0                |  |  |
| APR/MAY/JUNE          | 25                 | 0                                   | 0                  | 0                |  |  |