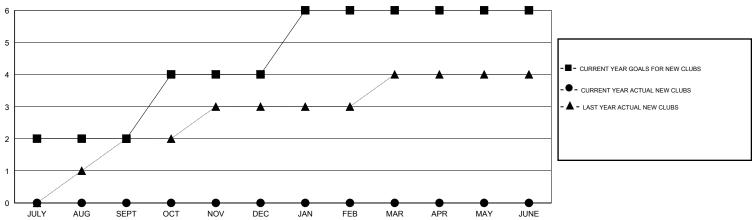

## GOALS AND ACTUAL NEW CLUBS CUMULATIVE

## **GMT**: Mahesh Pasqual **LOCATION INDIA** $\mathsf{GMT}\;\mathsf{CA}\;6$

| Cirri: Transcent de quen                    |                  |             | LOOM IN ILE III  |                  |  |  |  |
|---------------------------------------------|------------------|-------------|------------------|------------------|--|--|--|
|                                             |                  | Clubs       |                  |                  |  |  |  |
| RESULTS FOR 2014-2015                       |                  |             |                  |                  |  |  |  |
| QUARTER                                     | NEW CLUB<br>GOAL | NEW CLUBS   | DROPPED<br>CLUBS | NET<br>GAIN/LOSS |  |  |  |
| JULY/AUG/SEPT<br>OCT/NOV/DEC<br>JAN/FEB/MAR | 2 2 2            | 0<br>0<br>0 | 1 0 0            | -1<br>0<br>0     |  |  |  |
| APR/MAY/JUNE                                | 0                | 0           | 0                | 0                |  |  |  |